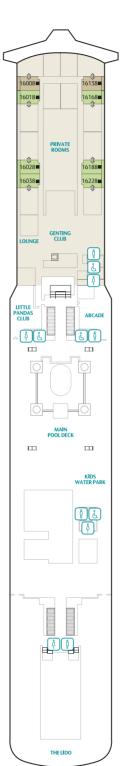

Silk Road Chinese Restaurant Chinese fine dining in old glamour setting

Karaoke Five private karaoke rooms

The Dream Boutiques
Splurge on duty-free shopping

Little Pandas Club Kids club with supervised activities

Zouk Beach Club Outdoor party/entertainment venue

| RESTAURANTS & BARS           | Deck |
|------------------------------|------|
| Palm Court                   | 19   |
| Sun Deck Bar                 | 17   |
| The Lido*                    | 16   |
| Pool Deck Bar                | 16   |
| Crystal Life Cuisine         | 15   |
| Dream Dining Room Upper*     | 8    |
| Hot Pot                      | 8    |
| Umi Uma                      | 8    |
| Bistro by Mark Best          | 8    |
| Gelateria                    | 8    |
| Bar City                     | 8    |
| Johnnie Walker House         |      |
| Penfolds Wine Vault          |      |
| Bubbles Champagne Bar        |      |
| Humidor Cigar Lounge         |      |
| Mixt Cocktail Bar            |      |
| Dream Dining Room Lower*     | 7    |
| Blue Lagoon                  | 7    |
| Red Lion                     | 7    |
| Bar 360                      | 6    |
| Lobby Bar                    | 6    |
| Lobby Café                   | 6    |
| Bread Box                    | 6    |
| Silk Road Chinese Restaurant | 6    |
| TEENAGERS & CHILDREN         | Deck |
| Little Pandas Club           | 16   |
| Arcade                       | 16   |
|                              |      |

| SPORTS & RECREATION | Deck |
|---------------------|------|
| Waterslide Park     | 20   |
| SportsPlex          | 19   |
| Mini-Golf           | 18   |
| Rock Climbing Wall  | 18   |
| Ropes Course        | 18   |
| Sun Deck            | 17   |
| Jogging Track       | 17   |
| Main Pool Deck      | 16   |
| Kids Water Park     | 16   |
| Boardwalk           | 8    |
|                     |      |

| GENTING CLUB | Deck |
|--------------|------|
| Club         | 16   |
| Lounge       | 16   |

| ENTERTAINMENT           | Deck  |
|-------------------------|-------|
| Zouk Private Party Deck | 18    |
| Zouk Beach Club         | 17    |
| Zouk                    | 17    |
| Resorts World At Sea    | 8,7,6 |
| Zodiac Theatre          | 7     |
| Karaoke                 | 6     |
| International Room      | 6     |
| Premium Room            | 6     |
|                         |       |

DECK 16

Genting Club, Suites, Entertainment Venues, Water Activities & Restaurant DECK 15

Western Spa, Fitness Centre, Suites, Balcony Deluxe, Balcony & Interior Staterooms