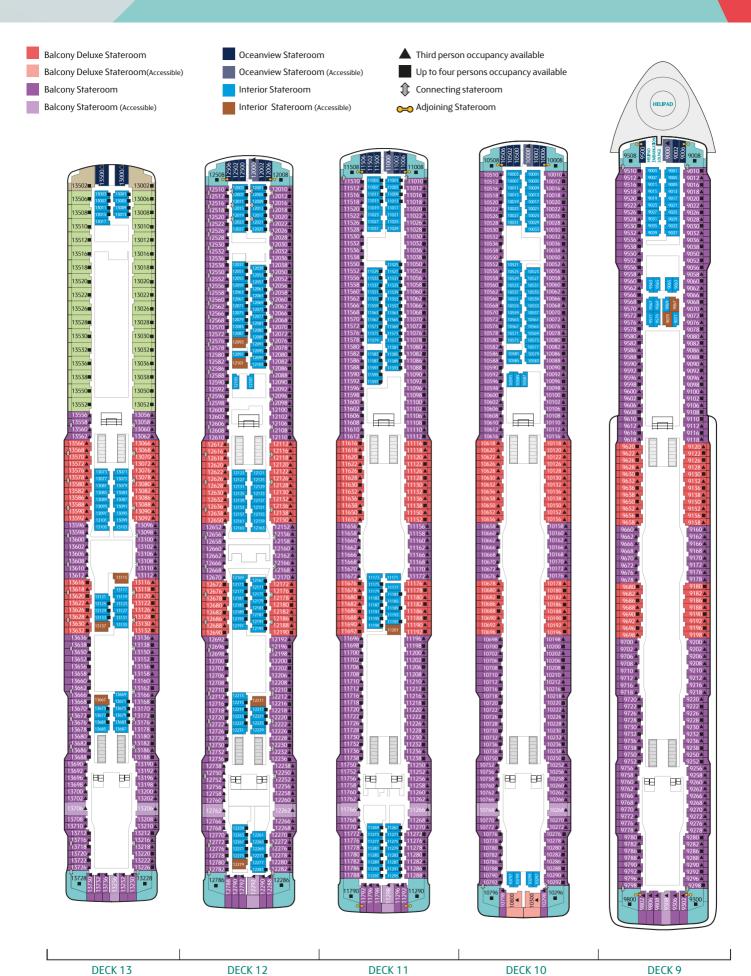

# Genting Dream Deck Plans

CATEGORIES

Palace Villa
Palace Penthouse

Palace Suite
Palace Suite (Accessible)

Palace Deluxe Suite

圕

17268

17318∎

17328

17068■

17088

17128■

DECK 19

Lounge, Business Centre & SportsPlex DECK 18

The Palace, Ropes Course, Mini-Golf, Rock Climbing Wall & Zouk Private Party Deck DECK 17

The Palace, Suites, Zouk & Zouk Beach Club

DECK 16

Genting Club, Suites, Entertainment Venues, Water Activities & Restaurant DECK 15

Western Spa, Fitness Centre, Suites, Balcony Deluxe, Balcony & Interior Staterooms

#### DECK 8

Restaurants, Bars, Lounges & Multi-purpose Venue, Balcony Deluxe, Balcony & Interior Staterooms