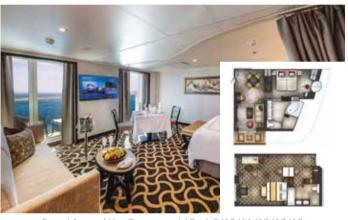

# **BALCONY DELUXE STATEROOM**

Max Occupancy 3 – 4 Deck 8/9/10/11/12/13/15 1 Queen-size Bed +1 Single Sofa Bed/ 1 Double Sofa Bed/ 1 Single Sofa Bed + 1 Ceiling Pullman Bed

From 22 sq.m

From 20 sq.m

Max Occupancy 3 – 4

**BALCONY** 

**STATEROOM** 

Deck 8/9/10/11/12/13/15 1 Queen-size Bed +1 Single Sofa Bed/ 1 Single Sofa Bed + 1 Ceiling Pullman Bed