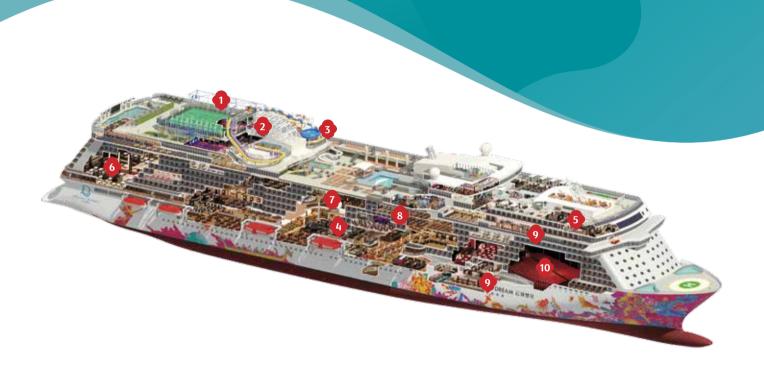

**Ropes Course & Zipline** Feel the thrill of gliding above the ocean on a 35-metre zipline.

Rock Climbing Wall
Challenge yourself on our
mountainous rock climbing wall.

Waterslide Park
Get drenched in fun on one of our six different waterslides.

**Bar 360**Catch live music and aerial acrobatic performances with a glass of champagne.

**The Palace**Indulge in European-style butler service and exclusive facilities.

**Dream Dining Room**Savour a wide variety of Asian and international cuisine.

Johnnie Walker House™ Immerse yourself in the intricate world of premium Scotch whisky.

**Bistro By Mark Best** Relish contemporary Western cuisine from the internationallyacclaimed Australian chef.

Crystal Life™ Spa
Rejuvenate mind, body and soul
with our holistic Western and Asian
spa experience.

**Zodiac Theatre**Enjoy live production shows from the acclaimed award-winning entertainment team.

Main Pool Deck Stay cool at the swimming pool

Hot Pot
Outdoor hot pot with scenic ocean views

Umi Uma Teppanyaki Grand tables for grilling action

Silk Road Chinese Restaurant Chinese fine dining in old glamour setting

Karaoke Five private karaoke rooms

The Dream Boutiques
Splurge on duty-free shopping

Little Pandas Club Kids club with supervised activities

Zouk Beach Club Outdoor party/entertainment venue

| RESTAURANTS & BARS           | Deck |
|------------------------------|------|
| Palm Court                   | 19   |
| Sun Deck Bar                 | 17   |
| The Lido*                    | 16   |
| Pool Deck Bar                | 16   |
| Crystal Life Cuisine         | 15   |
| Dream Dining Room Upper*     | 8    |
| Hot Pot                      | 8    |
| Umi Uma                      | 8    |
| Bistro by Mark Best          | 8    |
| Gelateria                    | 8    |
| Bar City                     | 8    |
| Johnnie Walker House         |      |
| Penfolds Wine Vault          |      |
| Bubbles Champagne Bar        |      |
| Humidor Cigar Lounge         |      |
| Mixt Cocktail Bar            |      |
| Dream Dining Room Lower*     | 7    |
| Blue Lagoon                  | 7    |
| Red Lion                     | 7    |
| Bar 360                      | 6    |
| Lobby Bar                    | 6    |
| Lobby Café                   | 6    |
| Bread Box                    | 6    |
| Silk Road Chinese Restaurant | 6    |
| TEENAGERS & CHILDREN         | Deck |
| Little Pandas Club           | 16   |
| Arcade                       | 16   |
|                              |      |