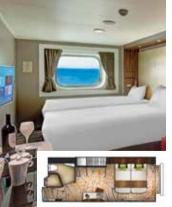

# **OCEANVIEW STATEROOM**

From 16 sq.m Max Occupancy 2 – 4 Deck 5/9/10/11/12/13

2 Single Beds + 2 Single Sofa Beds/ 1 Single Sofa Bed