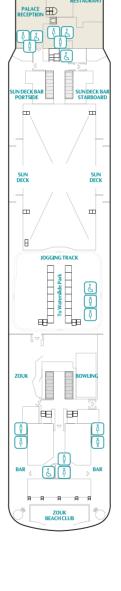

| GENTING CLUB | Deck |
|--------------|------|
| Club         | 16   |
| Lounge       | 16   |

| ENTERTAINMENT           | Deck  |
|-------------------------|-------|
| Zouk Private Party Deck | 18    |
| Zouk Beach Club         | 17    |
| Zouk                    | 17    |
| Resorts World At Sea    | 8,7,6 |
| Zodiac Theatre          | 7     |
| Karaoke                 | 6     |
| International Room      | 6     |
| Premium Room            | 6     |
|                         |       |

DECK 16

Genting Club, Suites, Entertainment Venues, Water Activities & Restaurant DECK 15

Western Spa, Fitness Centre, Suites, Balcony Deluxe, Balcony & Interior Staterooms