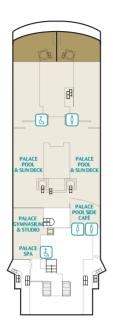

| THE PALACE                  | Deck |
|-----------------------------|------|
| Palace Pool Side Café       | 18   |
| Palace Pool & Sun Deck      | 18   |
| Palace Gymnasium and Studio | 18   |
| Palace Spa                  | 18   |
| Palace Restaurant           | 17   |
| Palace Lounge               | 17   |
| Palace Reception            | 17   |

17328

17068■

17088

17128■

DECK 19

Lounge, Business Centre & SportsPlex DECK 18

The Palace, Ropes Course, Mini-Golf, Rock Climbing Wall & Zouk Private Party Deck DECK 17

The Palace, Suites, Zouk & Zouk Beach Club