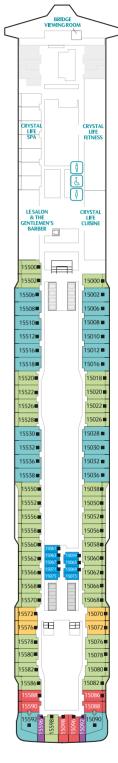

| BEAUTY & WELLNESS      | Deck |
|------------------------|------|
| Crystal Life Fitness   | 15   |
| Crystal Life Spa       | 15   |
| Le Salon               | 15   |
| The Gentlemen's Barber | 15   |
| Crystal Life Asian Spa | 5    |

| RETAIL              | Deck |
|---------------------|------|
| Art Gallery         | 8    |
| The Dream Boutiques | 7,6  |
| The Dream Store     | 7,6  |
| Photo Corner        | 6    |

| OTHER SERVICES                   | Deck |
|----------------------------------|------|
| Business Centre                  | 19   |
| Bridge Viewing Room              | 15   |
| Helipad Embarkation Lounge       | 9    |
| Function 8 – Multi-purpose Venue | 8    |
| Tributes                         | 8    |
| Executive Boardrooms             | 7    |
| Reception                        | 6    |
| Shore Excursions &               | 6    |
| Cruise Consultant                |      |
| Clinic                           | 5    |

DECK 16

Genting Club, Suites, Entertainment Venues, Water Activities & Restaurant DECK 15

Western Spa, Fitness Centre, Suites, Balcony Deluxe, Balcony & Interior Staterooms