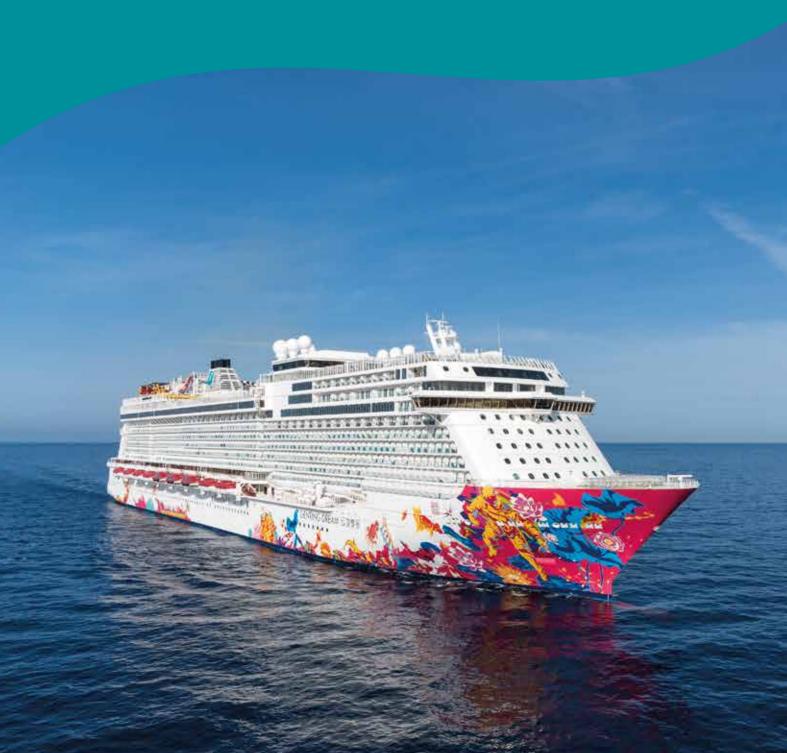

# GENTING DREAM

The inaugural ship of Dream Cruises

**GENTING DREAM IN NUMBERS** 

Gross Tonnage: 150,695tons

Length: 335m

Width: 40m

Decks: 18

Passenger Capacity: 3,352 (lower berth)

Staterooms: 1,674

Manufacturer: Meyer Werft, Germany