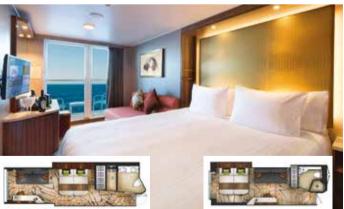

# **BALCONY DELUXE STATEROOM**

Max Occupancy 3 – 4 Deck 8/9/10/11/12/13/15 1 Queen-size Bed +1 Single Sofa Bed/ 1 Double Sofa Bed/ 1 Single Sofa Bed + 1 Ceiling Pullman Bed

From 22 sq.m

From 20 sq.m

Max Occupancy 3 – 4

**BALCONY** 

**STATEROOM** 

Deck 8/9/10/11/12/13/15 1 Queen-size Bed +1 Single Sofa Bed/ 1 Single Sofa Bed + 1 Ceiling Pullman Bed