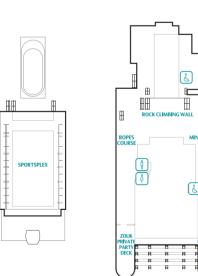

**Ropes Course & Zipline** Feel the thrill of gliding above the ocean on a 35-metre zipline.

Rock Climbing Wall
Challenge yourself on our
mountainous rock climbing wall.

Waterslide Park
Get drenched in fun on one of our six different waterslides.

| SPORTS & RECREATION | Deck |
|---------------------|------|
| Waterslide Park     | 20   |
| SportsPlex          | 19   |
| Mini-Golf           | 18   |
| Rock Climbing Wall  | 18   |
| Ropes Course        | 18   |
| Sun Deck            | 17   |
| Jogging Track       | 17   |
| Main Pool Deck      | 16   |
| Kids Water Park     | 16   |
| Boardwalk           | 8    |
|                     |      |

17328

17068■

17088

17128■

DECK 19

Lounge, Business Centre & SportsPlex DECK 18

The Palace, Ropes Course, Mini-Golf, Rock Climbing Wall & Zouk Private Party Deck DECK 17

The Palace, Suites, Zouk & Zouk Beach Club