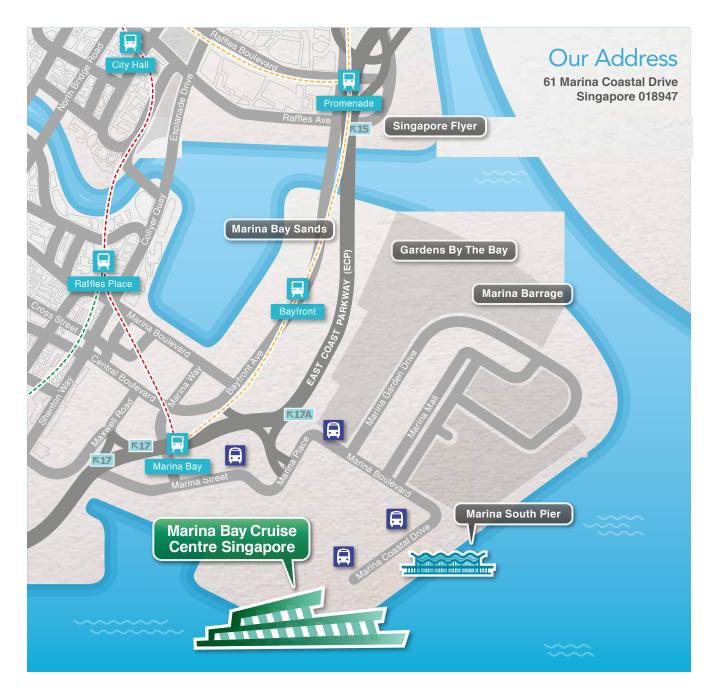

## **Public Transport**

- 01 Board the train along the North-South Line toward the Marina Bay Station
- 02 Take Exit A and walk to the bus stop just outside the station, along Marina Street
- 03 Board bus 402
- 04 Alight 4 stops later at the Marina Bay Cruise Centre Singapore

## Driving

## Coming from ECP (to City), Marine Parade, Changi Airport

- **01** Continue on ECP (toward City)
- 02 Take Exit 17A Marina Place / Marina South / Central Boulevard
- 03 Turn LEFT to stay on Marina Place
- 04 Turn RIGHT at Marina Boulevard
- 05 Slight RIGHT to continue along Marina Coastal Drive
- 06 Destination is on your LEFT after Marina South Pier

## Coming from ECP (to Changi Airport), Keppel

- 01 Continue on ECP (toward Changi Airport)
- 02 Take Exit 17 to merge onto Maxwell Road
- 03 Turn RIGHT onto Central Boulevard
- 04 Take the first RIGHT onto Marina Way
- 05 Slight LEFT onto Marina Street
- 06 Turn RIGHT at Marina Boulevard
- 07 Slight RIGHT to continue along Marina Coastal Drive
- 08 Destination is on your LEFT after Marina South Pier